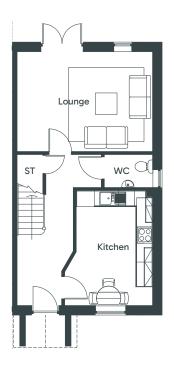

## **Ground Floor**

 Kitchen
 2.80 m x 4.23 m
 / 9' 2" x 13' 10"

 Lounge
 5.04 m x 3.66 m
 / 16' 7" x 12' 0"

 Cloaks (WC)
 1.75 m x 1.16 m
 / 5' 9" x 3' 10"