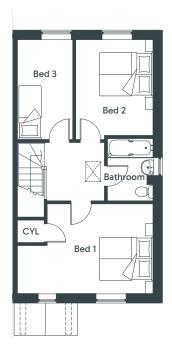

## First Floor

 Bed 1
 5.04m x 3.29m
 / 16' 7" x 10' 9"

 Bed 2
 2.82m x 3.51m
 / 9' 3" x 11' 6"

 Bed 3
 2.04m x 3.66m
 / 6' 8" x 12' 0"

 Bathroom
 1.65m x 2.25m
 / 5' 5" x 7' 4"