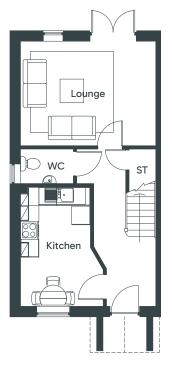

## Ground Floor

| Kitchen     | 2.31m x 4.00m | 7 | 7' 7" x 13' 2"  |
|-------------|---------------|---|-----------------|
| Lounge      | 4.59m x 3.49m | 7 | 15' 1" x 11' 5" |
| Cloaks (WC) | 1.77m x 1.11m | 7 | 5' 9" x 3' 8"   |