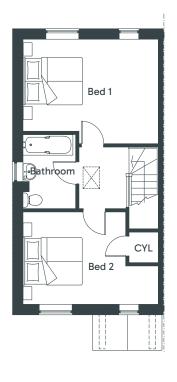

## First Floor

| Bed 1    | 4.59m x 3.07m | / | 15' 1" x 10' 1" |
|----------|---------------|---|-----------------|
| Bed 2    | 4.59m x 3.09m | 7 | 15' 1" x 10' 2" |
| Bathroom | 1.74m x 2.44m | 7 | 5' 8" x 8' 0"   |