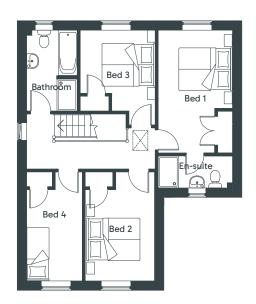

## First Floor

 Bed 1
 2.78m x 4.60m
 / 9' 2" x 15' 1"

 En-suite
 2.78m x 1.20m
 / 9' 2" x 3' 11"

 Bed 2
 2.60m x 4.08m
 / 8' 7" x 13' 4"

 Bed 3
 2.80m x 3.03m
 / 9' 2" x 9' 11"

 Bed 4
 2.08m x 4.08m
 / 6' 10" x 13' 4"

 Bathroom
 1.90m x 3.03m
 / 6' 3" x 9' 11"