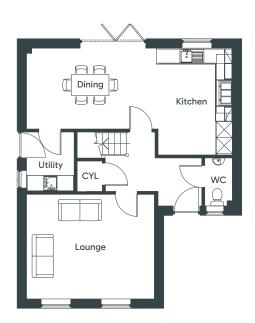

## **Ground Floor**

 Kitchen/Dining
 7.72m x 4.00m
 / 25' 4" x 13' 2"

 Lounge
 4.78m x 3.92m
 / 15' 8" x 12' 10"

 Utility
 1.77m x 2.22m
 / 5' 10" x 7' 4"

 Cloaks (WC)
 1.03m x 1.79m
 / 3' 4" x 5' 10"