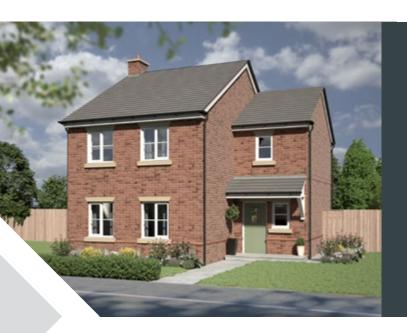

House Type

## Cholmondeley

Four bedrooms

- → Stunning open-plan kitchen and dining area with high-quality AEG appliances, quartz worktops and solid oak doors.
- Generously proportioned living space enhanced by underfloor heating and air source heat pumps for optimal comfort.
- → B-rated energy efficiency ensures environmental consciousness and reduced utility costs.
- → Security is prioritised with modern electrical accessories and a wireless intruder alarm.
- → The property also benefits from a comprehensive 10-year ICW warranty for additional peace of mind.
- Private, turfed and fenced gardens with an external electrical socket and bib tap for easy outdoor access.