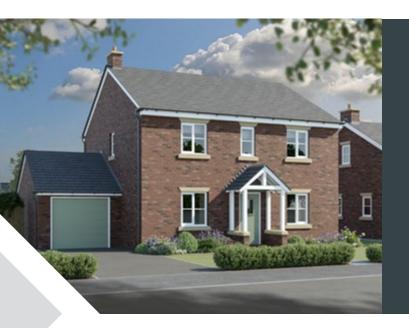

House Type

## Warwick

Four bedrooms

- → Luxurious interiors with elegant fitted wardrobes, solid oak doors and a seamless kitchen equipped with AEG appliances for a harmonious living experience.
- → Comfort-oriented features like underfloor heating and air source heat pumps ensure sustainability and an energyefficient home.
- → Peace of mind is offered by a 10-year ICW warranty and advanced home security with a wireless alarm system.
- → Ample outdoor spaces courtesy of private, turfed gardens with fencing, plus the convenience of an external electrical socket and bib tap.
- → A dedicated study complements a spacious living area, facilitating work and leisure in a thoughtfully designed space.