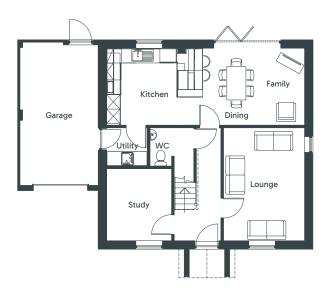

## **Ground Floor**

Kitchen/Dining 8.28m x 3.21m / Lounge 3.38m x 4.72m Study 2.71m x 3.01m Utility 1.70m x 1.59m / 5' 7" x 5' 3" Cloaks (WC) 1.82m x 1.59m / 6' 0" x 5' 3" 3.26m x 5.99m / 10' 8" x 19' 8"

Garage