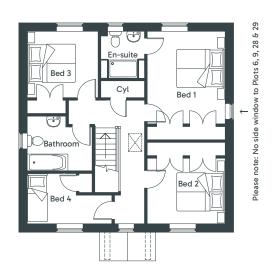

## First Floor

| Bed 1    | 3.26m x 3.87m*    | / | 10' 8" x 12' 8"*    |
|----------|-------------------|---|---------------------|
| En-suite | 1.82m x 1.96m     | / | 6' 0" x 6' 5"       |
| Bed 2    | 3.26m x 2.74m*    | / | 10' 8" x 9' 0"*     |
| Bed 3    | 2.96m x 2.77m     | / | 9' 9" x 9' 1"       |
| Bed 4    | 3.54m Max x 2.10m | / | 11' 8" Max x 6' 10" |
| Bathroom | 2.71m x 2.28m     | / | 8' 10" x 7' 6"      |