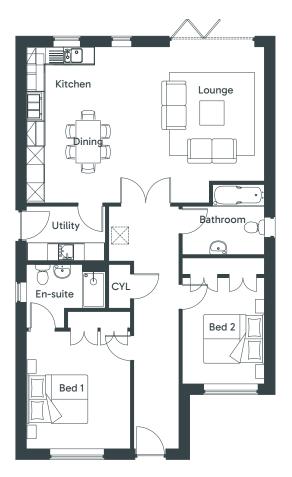

## **Ground Floor**

....

10110

## Kitchen/Dining/Lounge

E 40

7 0 0

| 7.83m x 5.13m  | / 25'  | 8" x 16' 10" |
|----------------|--------|--------------|
| Utility        |        |              |
| 2.60m x 1.80m  | / 8'7  | " x 5' 11"   |
| Bed 1          |        |              |
| 3.41m x 3.86m* | / 11'2 | 2" x 12' 8"* |
| En-suite       |        |              |
| 2.61m x 2.08m  | / 8'7  | " x 6' 10"   |
| Bed 2          |        |              |
| 2.68m x 3.49m* | / 8'1  | 0" x 11' 6"* |
| Bathroom       |        |              |
| 2.69m x 2.30m  | / 8'1  | 0" x 7' 7"   |
|                |        |              |