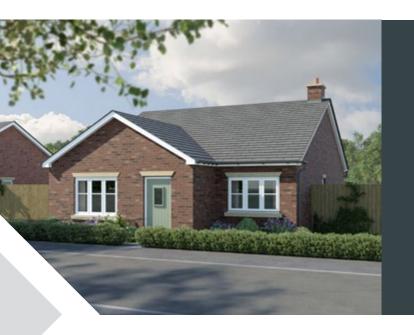

Peveril

Two bed bungalow

- → Luxurious master bedroom with sophisticated en-suite and bespoke wardrobes combines style and comfort.
- → Open-plan living area ideal for entertaining, equipped with top-quality finishes and AEG appliances.
- → Eco-friendly home with underfloor heating and air source pumps, ensuring B-rated energy efficiency.
- → Secure investment with a 10-year ICW warranty and modern safety features.
- Private, landscaped gardens with convenient external amenities for outdoor enjoyment.