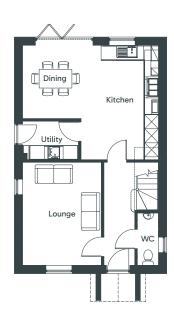

## **Ground Floor**

| Kitchen/Dining | 5.80m  | Х | 4.88m Max  |
|----------------|--------|---|------------|
|                | 19' 1" | Х | 16' 1" Max |
| Lounge         | 3.36m  | Х | 4.40m      |
|                | 11' 1" | Х | 14' 5"     |
| Utility        | 2.38m  | Х | 1.64m      |
|                | 7' 10" | Х | 5' 4"      |
| Cloaks (WC)    | 0.90m  | Х | 1.50m      |
|                | 3' 0"  | Х | 5' 0"      |