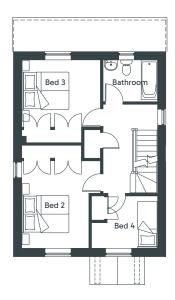

## First Floor

| Bed 2    | 3.36m Max  | Х | 3.73m  |
|----------|------------|---|--------|
|          | 11' 1" Max | Х | 12' 3" |
| Bed 3    | 3.36m      | Х | 2.87m  |
|          | 11' 1"     | Х | 9' 5"* |
| Bed 4    | 2.81m Max  | Х | 2.23m  |
|          | 9' 3" Max  | Х | 7' 4"  |
| Bathroom | 2.32m      | Х | 1.85m  |
|          | 7' 8"      | Х | 6' 0"  |