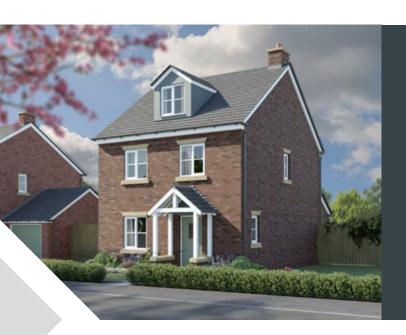

House Type

## **Beeston**

- → Open-plan living area, underfloor heating and air source heat pumps for energy-efficient comfort and social connections.
- Luxe master bedroom with high-quality finishes, including fitted wardrobes and oak doors.
- Spacious, contemporary kitchen complete with AEG appliances and quartz worktops.
- → Environmentally conscious design featuring B-rated energy efficiency and a 10-year ICW warranty for long-term security.
- → Enhanced security with modern electrical accessories and wireless intruder alarm.
- Private, serene outdoor spaces with turfed, fenced gardens, and practical features like an external electrical socket and bib tap.