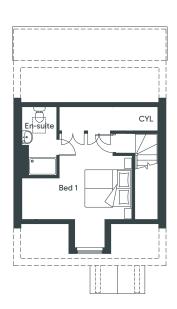

## **Second Floor**

| Bed 1    | 4.04m  | Х | 6.01m Max*  |
|----------|--------|---|-------------|
|          | 13' 3" | Χ | 19' 9" Max* |
| En-suite | 1.40m  | Х | 2.93m       |
|          | 4' 10" | Х | 9' 8"       |